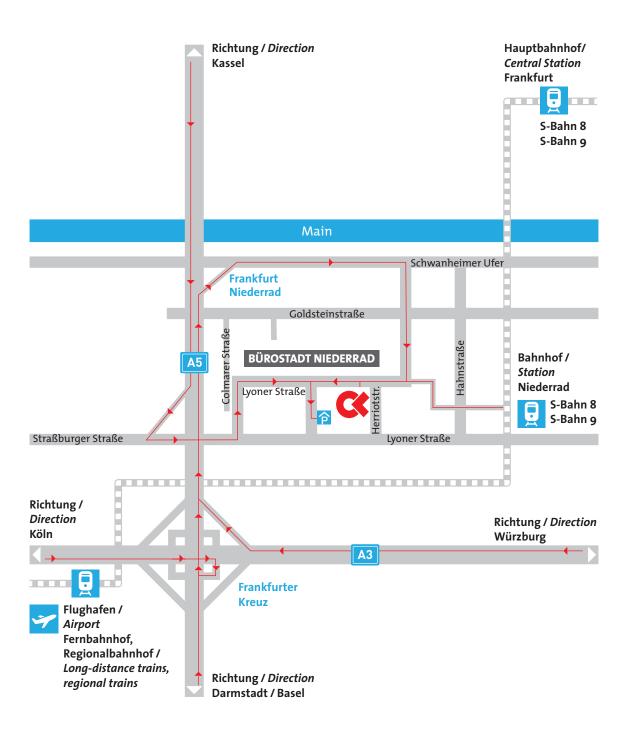

### By car

• Coming from the South

Take the A5 motorway until you get to the Frankfurt-Niederrad (Bürostadt) exit. At the bottom of the exit, turn right and make another right at the next traffic light (Lyoner Straße). Follow the road until you see the brownish Atricom building to your left. Pass the building and take the next road to the left (Rhônestraße). The entrance to the parking deck is on the left-hand side.

• Coming from the North

Take the A5 motorway until you get to the Frankfurt-Niederrad (Bürostadt) exit. At the bottom of the exit, turn left and then left again at the next traffic light (Lyoner Straße). After the road describes a curve, take the next road to the right (Rhônestraße). The parking deck is on the left-hand side.

• Coming from the East or West At the motorway junction Frankfurter Kreuz take the A5 towards Kassel. Then take the first exit Frankfurt-Niederrad (Bürostadt).

#### By train

• From Frankfurt Central Station

Take the suburban train (S-Bahn) lines S8 oder S9 in the direction of Wiesbaden. Get off at Niederrad station (1 stop, approx. 4 minutes journey time). Then go on foot to the Atricom office building (see "On foot from Niederrad station" further below).

• From Frankfurt Airport

Go to Frankfurt Airport Regional Railway Station (Flughafen Regionalbahnhof) in Terminal 1, Section B, Level O. Take the S8 or S9 suburban train (S-Bahn) towards Hanau/Central Station or Offenbach. Get off at Niederrad (2 stops, approx. 7 minutes journey time) and continue on foot to the Atricom office building (see next bullet point).

On foot from Niederrad station

Walking from Niederrad station to the Atricom office building takes less than 10 minutes. Upon arrival at Niederrad station from the Central Station, take the exit closest to the end of the train (or, conversely, closest to the front of the train when coming from the airport) and leave the station via the side exit on the right. Take the footpath to the right, past the Mercedes showroom (Hahnstrasse) until you get to an intersecting street. Cross over into Saonestrasse,. Continue along Saonestrasse until you get to the building with the green exterior. Having passed the green building, turn right into the footpath. At the end of it, turn left. You'll find us at number 15.

## By plane

- Upon arrival at Frankfurt Airport, either take a taxi (the ride takes approx. 10-15 minutes) or
- take the suburban train (S-Bahn) lines S8 or S9 from the regional train station (Regionalbahnhof) in Terminal 1, section B, level O, towards Hanau/Central Station or Offenbach. Get off at Niederrad (2 stops, approx. 7 minutes journey time) and continue on foot to the Atricom office building (see bullet point "On foot from Niederrad station" above). Trains ride every 15 minutes during the day.